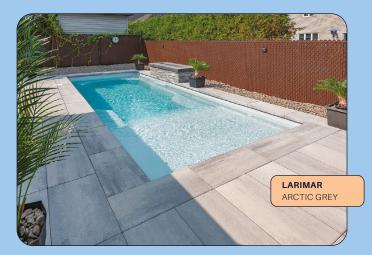

## LAZULI

A

SIZE AVAILABLE

10' x 25'

depth 4' 6"

The Larimar model is ideal for families with young children or furry companions. The beach area is practical and enjoyable, allowing little ones to have fun safely.