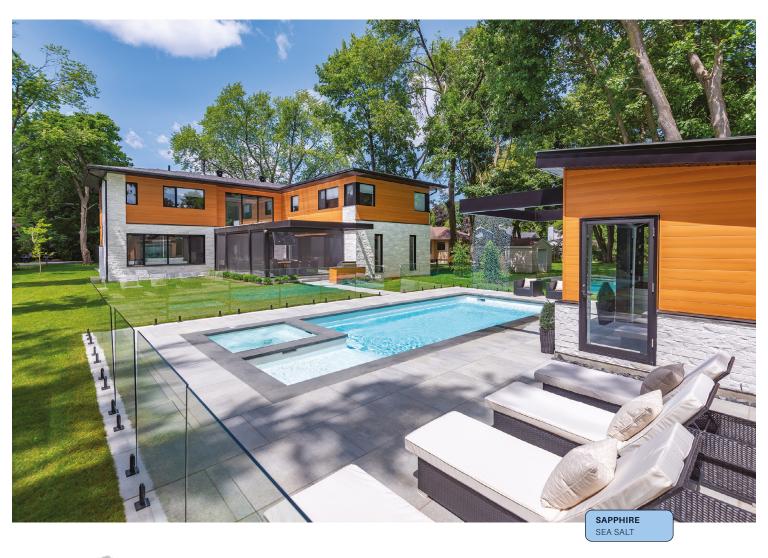

## SAPPHIRE

SIZE AVAILABLE

14' x 36'

depth 4' 10"

SIZES AVAILABLE

14' x 31'

depth 4' 10"

14' x 36'

(B)

depth 4' 10"

This pool has everything to please: a play area for toddlers, an integrated spa for parents to relax while enjoying a drink, and a spacious swimming area for teenagers.

## Our colors

**SEA SALT** 

**ARCTIC GREY** 

**OCEAN** 

**AQUA** 

**GALAXY** 

**PACIFIC** 