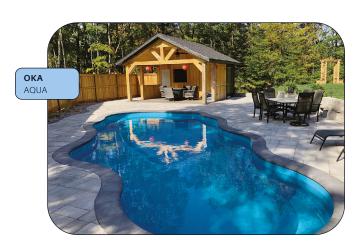

ls featuring a sloped bottom. Fiberglass is a low-maintenance material that can be molded to create fun shapes, brightening up your garden space.



Online
Dolphin
collection

## **BAYFIELD**





 $\overline{\mathsf{A}}$ 

В

SIZES AVAILABLE

13′ 5″ x 31′ depth 5′ 15' x 35' depth 5'



## SANDBANKS





 $\bigcirc$ B

 $\bigcirc$ 

**SIZES AVAILABLE** 

8' 6" x 17' depth 4' 6" 8' 6" x 26' depth 4' 6"

12' x 26'

depth 4' 6"

#### **BRITANNIA**



SIZE AVAILABLE

16' x 35'





#### **ELORA**



SIZE AVAILABLE

12' 4" x 17' 10"



#### **SOUTH HAMPTON**



SIZE AVAILABLE

14' x 30'



#### **KELOWNA**



SIZE AVAILABLE





#### **SAUBLE**



SIZE AVAILABLE

16' x 41'



#### **TOFINO**



SIZE AVAILABLE



## OKA





A

SIZES AVAILABLE

13' x 33' depth 6' 2" 15′ 6″ x 36′ depth 6′ 5″

В



#### **DARLINGTON**



SIZE AVAILABLE

12' x 25'





#### **DOVER**



SIZE AVAILABLE

16' x 38'

depth 5' 8"





SIZE AVAILABLE

14' x 32'

depth 5' 10"



#### **FLORENCIA**



SIZE AVAILABLE

15' x 34'

depth 6'



#### LEAMY



SIZES AVAILABLE

12' 6" x 29'

depth 6'



15' x 34'

depth 6' 6"

#### **HOPEWELL**



SIZE AVAILABLE

15' x 35'

depth 6'



#### **ROSEWAY**



SIZE AVAILABLE

10' x 24'
depth 5' 6"







## Add a spa to your pool!

#### **AN OASIS AT HOME**

Check with a retailer to add soothing hydrotherapy jets and an independent water heater to create a luxurious relaxation experience. Spa-style pools often feature ergonomic seating and soft lighting, creating a true haven of peace.



Let yourself be inspired

#### **HOLLOW**



SIZE AVAILABLE

8′ 1″ x 8′ 1″

depth