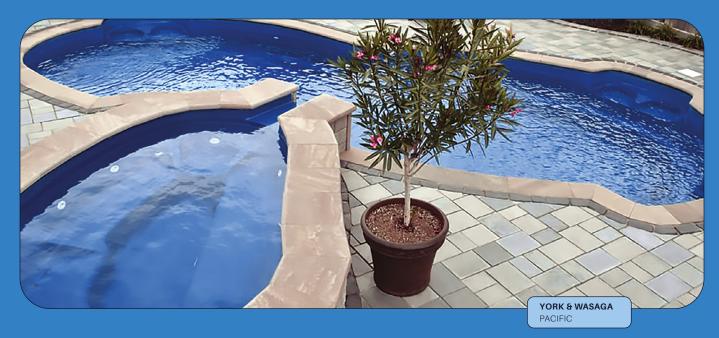

## Our colors

**SEA SALT** 

**ARCTIC GREY** 

**OCEAN** 

**AQUA** 

**GALAXY** 

**PACIFIC** 

#### COLORS WITHOUT WATER

'The colors shown are as accurate as the photographs and printing process allow. We strongly suggest using an actual sample to make your color choice.

## Complete your backyard

Landscaping products that integrate perfectly with your pool.

To complete your pool installation, choose Rinox products for pool edging and pavers for your back-yard. Rinox pool edges are designed to fit seamlessly with our pools. The company offers a wide variety of products in different colors and textures to match your style.

#### Our available colors

STANDARD

ASH CHARCOAL

OKA BEIGE

CAVIAR

**RINOX.COM** 

Discover all our products on our Website!

PROMA XL
COPING
CAVIAR
TOPAZE
ARCTIC GREY