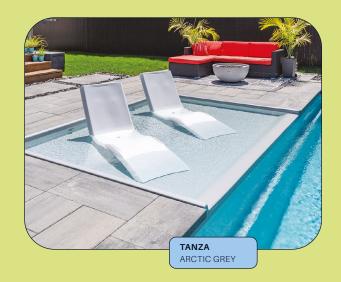

# Relaxation modules

RING X DOLPHIN

Our relaxation modules can be added to a rectangular Aquarino or Dolphin swimming pool model.

#### AN ADDITION TO YOUR POOL

Our relaxation modules are an ideal extension for your Azoria inground pool. It enhances your space and can be installed at various locations around the pool. With their innovative features, our modules provide an additional relaxation area, inviting comfort and relaxation. Its 10-inch deep basin is perfectly suited for young toddlers.

#### **TANZA**

A

SIZE AVAILABLE

8' x 11'

depth 10"