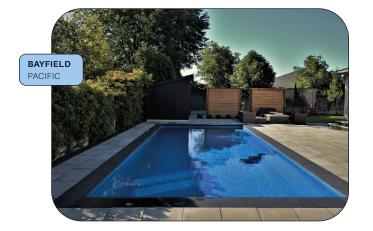

## **BAYFIELD**

 $\overline{\mathsf{A}}$ 

В

SIZES AVAILABLE

13′ 5″ x 31′ depth 5′ 15' x 35' depth 5'