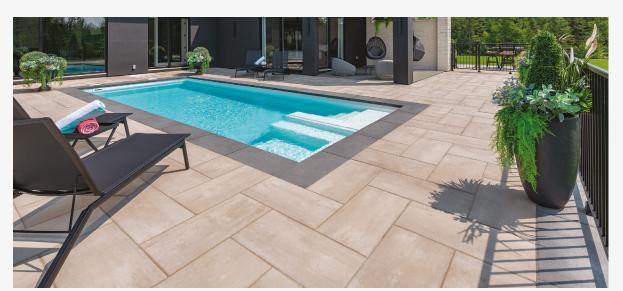

## Complete your backyard

Landscaping products that integrate perfectly with your pool.

To complete your pool installation, choose Rinox products for pool edging and pavers for your back-yard. Rinox pool edges are designed to fit seamlessly with our pools. The company offers a wide variety of products in different colors and textures to match your style.

#### Our available colors

STANDARD

ASH CHARCOAL

OKA BEIGE

CAVIAR

**RINOX.COM** 

Discover all our products on our Website!

PROMA XL
COPING
CAVIAR
TOPAZE
ARCTIC GREY