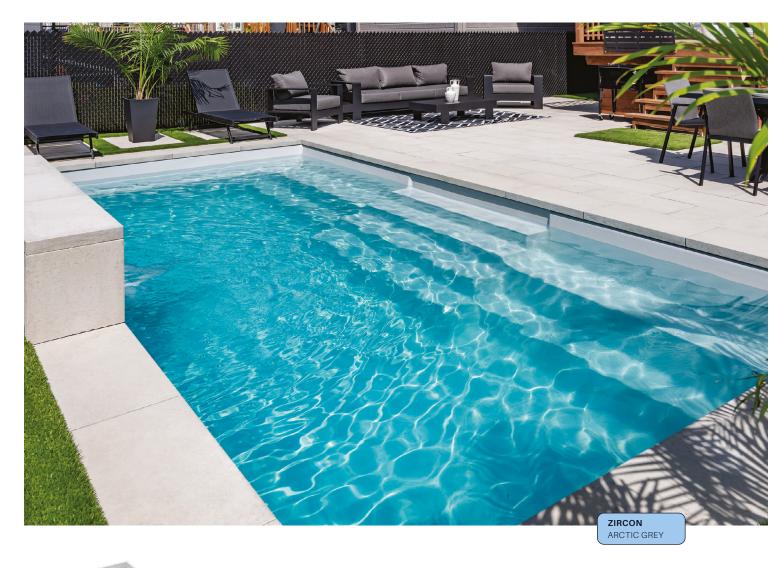

## ZIRCON

A

SIZES AVAILABLE

8' x 14' depth 4' 10" В

12' x 20' depth 4' 10"

depth 4' 10"

 $\bigcirc$ 

12' x 24'

D

12' x 26' depth 4' 10" (A)

SIZES AVAILABLE

12' x 22' depth 5' В

12' x 27' depth 5'

16