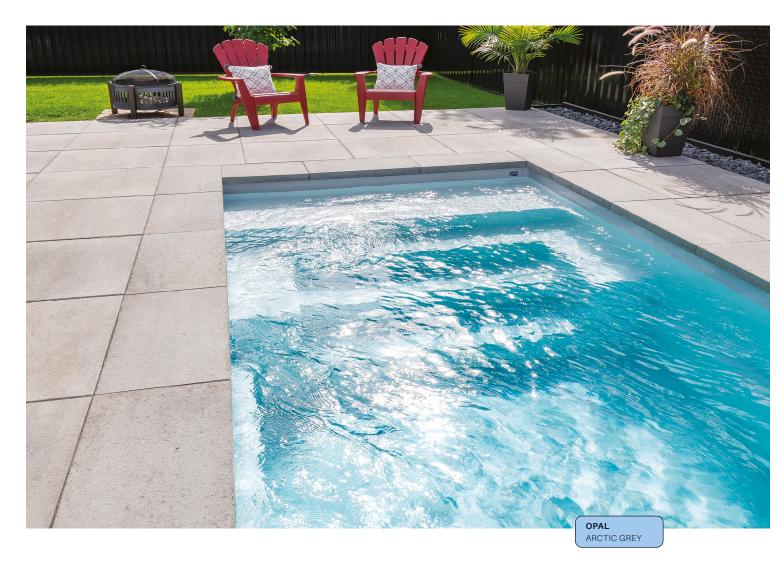

kyard elements that allow for entertainment, dining, and greenery. Our sleek and modern designs were created to fit perfectly with the dimensions of the Rinox landscaping collection to provide a complete, elegant, and zen backyard oasis look.



Online Aquarino collection

## DIAMOND







SIZE AVAILABLE

8' x 10'

depth 3' 9"



Choose the Diamond model if you have limited space but still want to cool off during heatwaves.

## LARIMAR



## LAZULI









A

SIZE AVAILABLE

10' x 25'

depth 4' 6"



The Larimar model is ideal for families with young children or furry companions. The beach area is practical and enjoyable, allowing little ones to have fun safely.



 $\left(\mathsf{A}\right)$ 

depth 4' 10"

SIZES AVAILABLE
12' x 28'

depth 4' 10"

B 12' x 32'



## OPAL

## **PERLA**









 $\bigcirc$ A

В

SIZES AVAILABLE

8' x 16' depth 4' 9" 12' x 20'

depth 4' 10"



A

SIZE AVAILABLE

12' x 24'

depth 4' 10"



The Perla model invites you to relax and enjoy a tanning session while staying cool thanks to its unique beach area.

## QUARTZ



## SAPPHIRE











SIZE AVAILABLE

14' x 36'

depth 4' 10"





SIZES AVAILABLE

14' x 31'

depth 4' 10"



14' x 36'

(B)

depth 4' 10"



This pool has everything to please: a play area for toddlers, an integrated spa for parents to relax while enjoying a drink, and a spacious swimming area for teenagers.

## TOPAZE

## ZIRCON









A

SIZES AVAILABLE

8' x 14' depth 4' 10" В

12' x 20' depth 4' 10"

depth 4' 10"

 $\bigcirc$ 

12' x 24'

D

12' x 26' depth 4' 10" (A)

SIZES AVAILABLE

12' x 22' depth 5' В

12' x 27' de