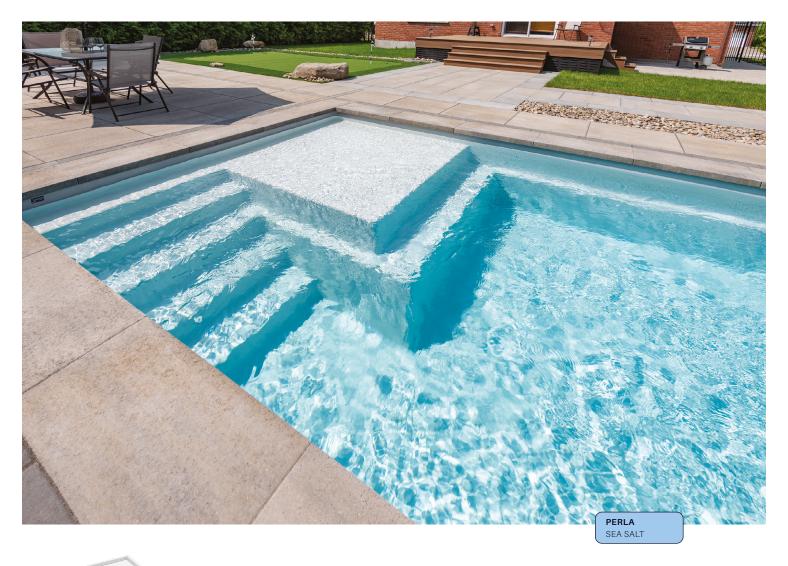

## **PERLA**

 $\bigcirc$ A

В

SIZES AVAILABLE

8' x 16' depth 4' 9" 12' x 20'

depth 4' 10"

A

SIZE AVAILABLE

12' x 24'

depth 4' 10"

The Perla model invites you to relax and enjoy a tanning session while staying cool thanks to its unique beach area.