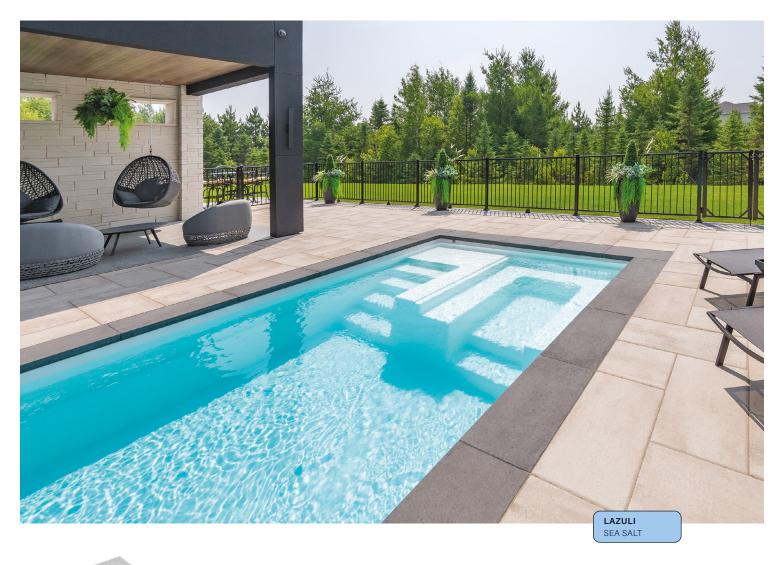

## LAZULI

A

SIZE AVAILABLE

10' x 25'

depth 4' 6"

The Larimar model is ideal for families with young children or furry companions. The beach area is practical and enjoyable, allowing little ones to have fun safely.