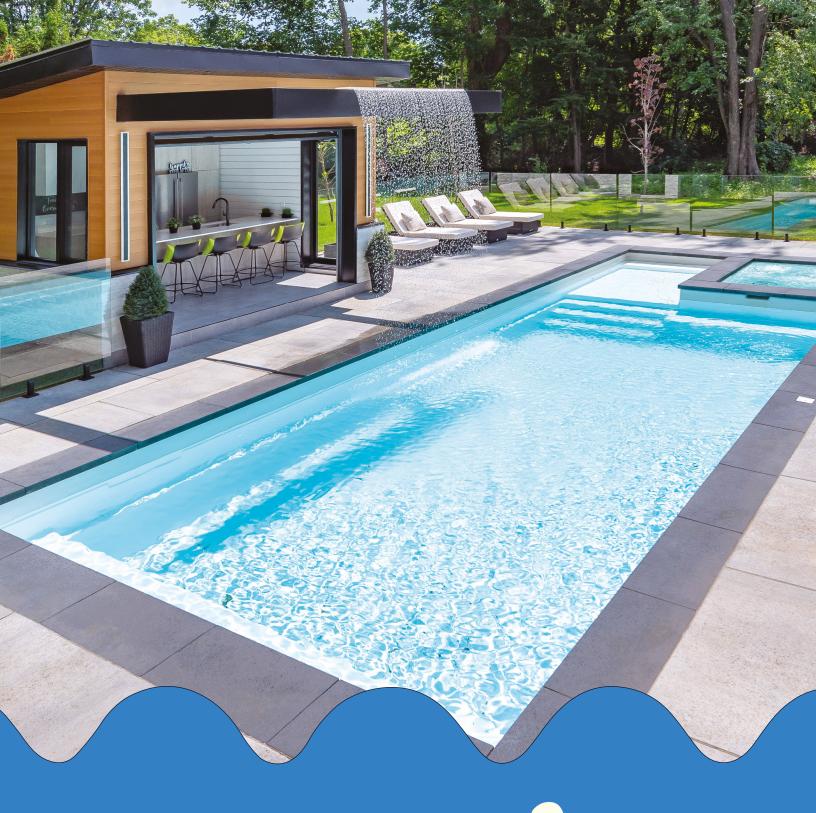

### Integrate a waterfall!

Whether you are following the nature-inspired trends, or enjoy listening to the sound of running water, including a waterfall feature will compliment the landscape design around an inground pool. These features require little maintenance but add character to your backyard landscaping.

Ask your landscaper to plan the integration of a waterfall using decorative concrete retaining walls. You'll require their expertise for this to ensure proper installation.

Discover our Rinox walls

**OUR COLLECTIONS** 