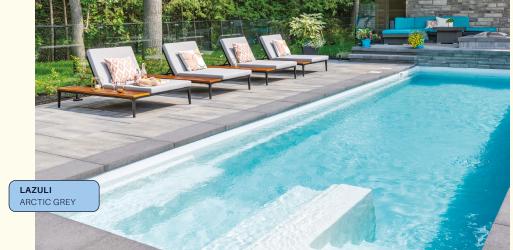

## LAZULI

A

SIZE AVAILABLE

10' x 25'

depth 4' 6"

The Larimar model is ideal for families with young children or furry companions. The beach area is practical and enjoyable, allowing little ones to have fun safely.

 $\left(\mathsf{A}\right)$ 

depth 4' 10"

SIZES AVAILABLE
12' x 28'

depth 4' 10"

B 12' x 32'