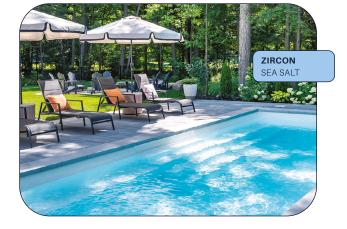

## ZIRCON

A

SIZES AVAILABLE

8' x 14' depth 4' 10" В

12' x 20' depth 4' 10"

depth 4' 10"

 $\bigcirc$ 

12' x 24'

D

12' x 26' depth 4' 10" (A)

SIZES AVAILABLE

12' x 22' depth 5' В

12' x 27' depth 5'

16