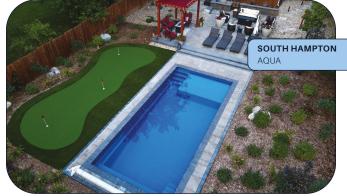

ous sizes. This allows owners to choose a model that matches their exact desired look. Create an immersive ambiance reminiscent of the deep sea in your yard with our models featuring a sloped bottom. Fiberglass is a low-maintenance material that can be molded to create fun shapes, brightening up your garden space.



Online
Dolphin
collection

## **BAYFIELD**





 $\overline{\mathsf{A}}$ 

В

SIZES AVAILABLE

13′ 5″ x 31′ depth 5′ 15' x 35' depth 5'



## SANDBANKS





 $\bigcirc$ B

 $\bigcirc$ 

**SIZES AVAILABLE** 

8' 6" x 17' depth 4' 6" 8' 6" x 26' depth 4' 6"

12' x 26'

depth 4' 6"

#### **BRITANNIA**



SIZE AVAILABLE

16' x 35'





#### **ELORA**



SIZE AVAILABLE

12' 4" x 17' 10"



#### **SOUTH HAMPTON**



SIZE AVAILABLE

14' x 30'



#### **KELOWNA**



SIZE AVAILABLE





#### **SAUBLE**



SIZE AVAILABLE

16' x 41'



#### **TOFINO**



SIZE AVAILABLE



## OKA





A

SIZES AVAILABLE

13' x 33' depth 6' 2" 15′ 6″ x 36′ depth 6′ 5″

В



#### **DARLINGTON**



SIZE AVAILABLE

12' x 25'





#### **DOVER**



SIZE AVAILABLE

16' x 38'

depth 5' 8"





SIZE AVAILABLE

14' x 32'

depth 5' 10"



#### **FLORENCIA**



SIZE AVAILABLE

15' x 34'

depth 6'



#### LEAMY



SIZES AVAILABLE

12' 6" x 29'

depth 6'



15' x 34'

depth 6' 6"

#### **HOPEWELL**



SIZE AVAILABLE

15' x 35'

depth 6'



#### **ROSEWAY**



SIZE AVAILABLE

10' x 24'
depth 5' 6"







## Add a spa to your pool!

#### **AN OASIS AT HOME**

Check with a retailer to add soothing hydrotherapy jets and an independent water heater to create a luxurious relaxation experience. Spa-style pool