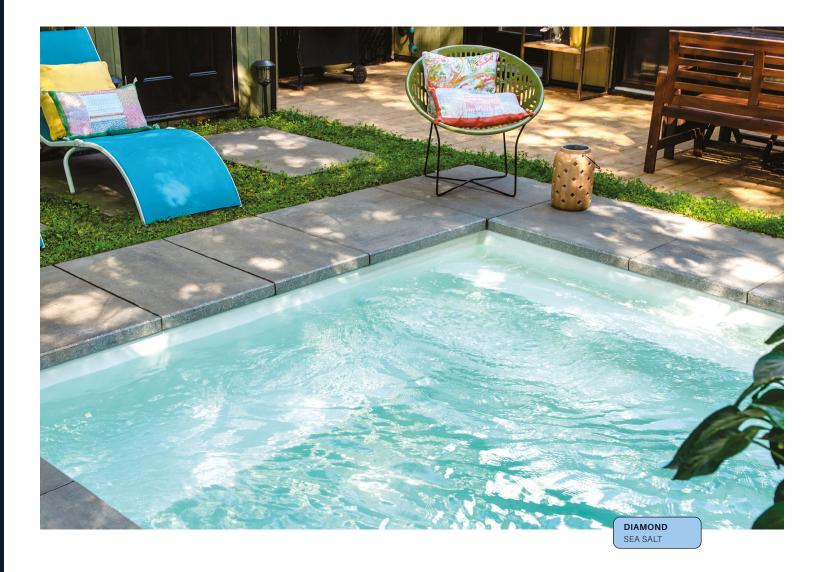

## DIAMOND

SIZE AVAILABLE

8' x 10'

depth 3' 9"

Choose the Diamond model if you have limited space but still want to cool off during heatwaves.