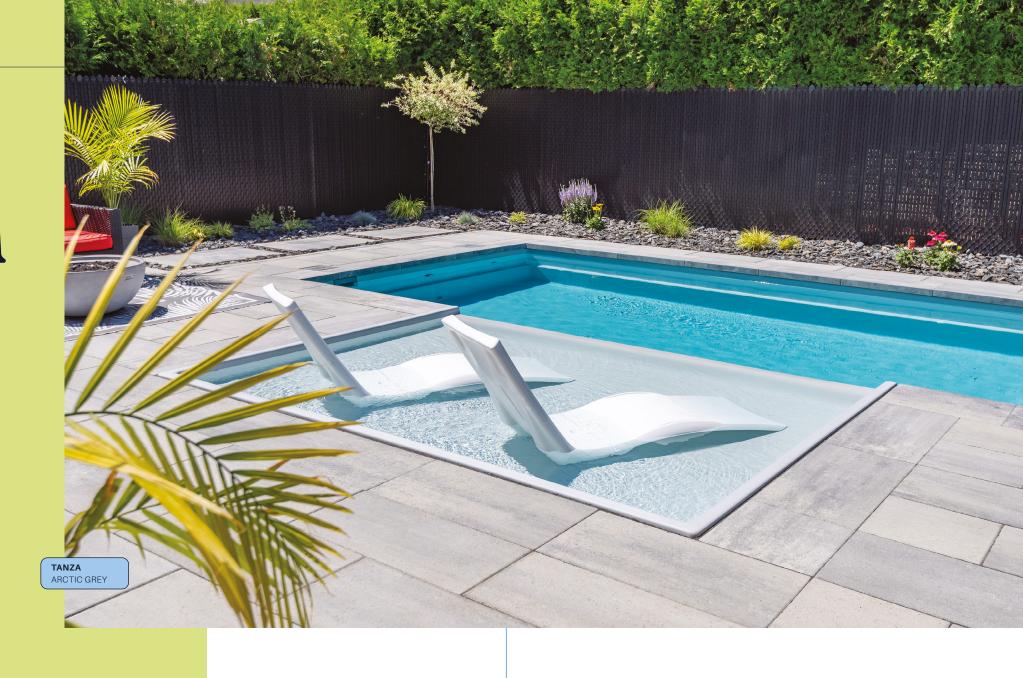

# Relaxation modules

RING X DOLPHIN

Our relaxation modules can be added to a rectangular Aquarino or Dolphin swimming pool model.

#### AN ADDITION TO YOUR POOL

Our relaxation modules are an ideal extension for your Azoria inground pool. It enhances your space and can be installed at various locations around the pool. With their innovative features, our modules provide an additional relaxation area, inviting comfort and relaxation. Its 10-inch deep basin is perfectly suited for young toddlers.

#### **TANZA**

A

SIZE AVAILABLE

8' x 11'

depth 10"

#### **IMPORTANT**

Confirm with your installer the optimal positioning of the Tanza and Swanson relaxation modules based on the chosen pool model. Please consult the technical sheets before making your final choice.