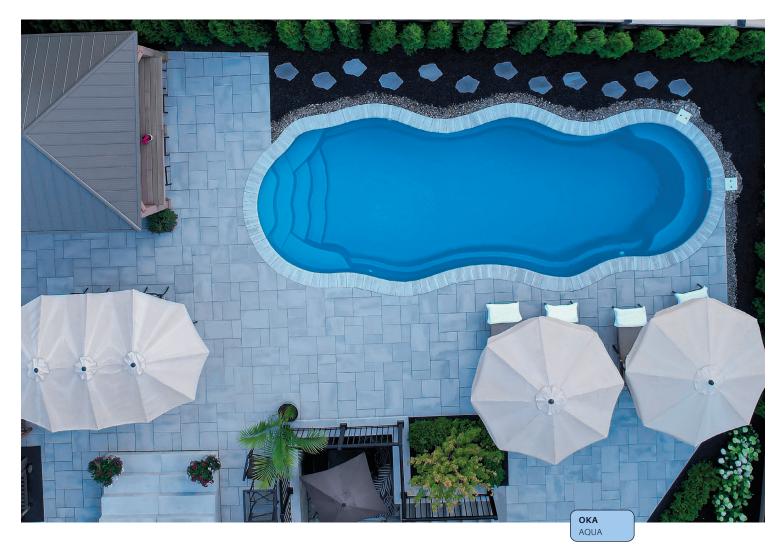

n immersive ambiance reminiscent of the deep sea in your yard with our models featuring a sloped bottom. Fiberglass is a low-maintenance material that can be molded to create fun shapes, brightening up your garden space.



Online
Dolphin
collection

## **BAYFIELD**





 $\overline{\mathsf{A}}$ 

В

SIZES AVAILABLE

13′ 5″ x 31′ depth 5′ 15' x 35' depth 5'



## SANDBANKS





 $\bigcirc$ B

 $\bigcirc$ 

**SIZES AVAILABLE** 

8' 6" x 17' depth 4' 6" 8' 6" x 26' depth 4' 6"

12' x 26'

depth 4' 6"

#### **BRITANNIA**



SIZE AVAILABLE

16' x 35'





#### **ELORA**



SIZE AVAILABLE

12' 4" x 17' 10"



#### **SOUTH HAMPTON**



SIZE AVAILABLE

14' x 30'



#### **KELOWNA**



SIZE AVAILABLE





#### **SAUBLE**



SIZE AVAILABLE

16' x 41'



#### **TOFINO**



SIZE AVAILABLE



## OKA





A

SIZES AVAILABLE

13' x 33' depth 6' 2" 15′ 6″ x 36′ depth 6′ 5″

В



#### **DARLINGTON**



SIZE AVAILABLE

12' x 25'





#### **DOVER**



SIZE AVAILABLE

16' x 38'

depth 5' 8"





SIZE AVAILABLE

14' x 32'

depth 5' 10"



#### **FLORENCIA**



SIZE AVAILABLE

15' x 34'

depth 6'



#### LEAMY



SIZES AVAILABLE

12' 6" x 29'

depth 6'



15' x 34'

depth 6' 6"

#### **HOPEWELL**



SIZE AVAILABLE

15' x 35'

depth 6'



#### **ROSEWAY**



SIZE AVAILABLE

10' x 24'
depth 5' 6"







## Add a spa to your pool!

#### **AN OASIS AT HOME**

Check with a retailer to add soothing hydrotherapy jets and an independent water heater to create a luxurious relaxation experience. Spa-style pools often feature ergonomic seating and soft lighting, creating a true haven of peace.



Let you