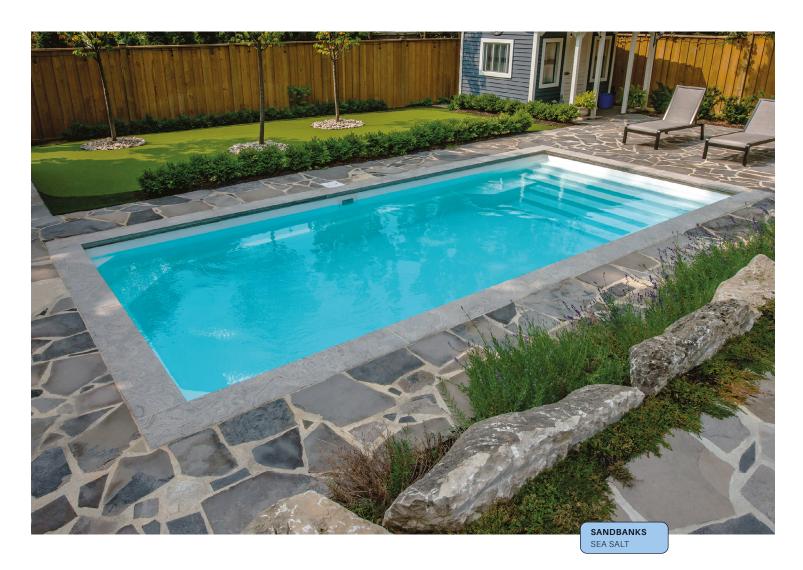

## SANDBANKS

 $\bigcirc$ B

 $\bigcirc$ 

**SIZES AVAILABLE** 

8' 6" x 17' depth 4' 6" 8' 6" x 26' depth 4' 6"

12' x 26'

depth 4' 6"