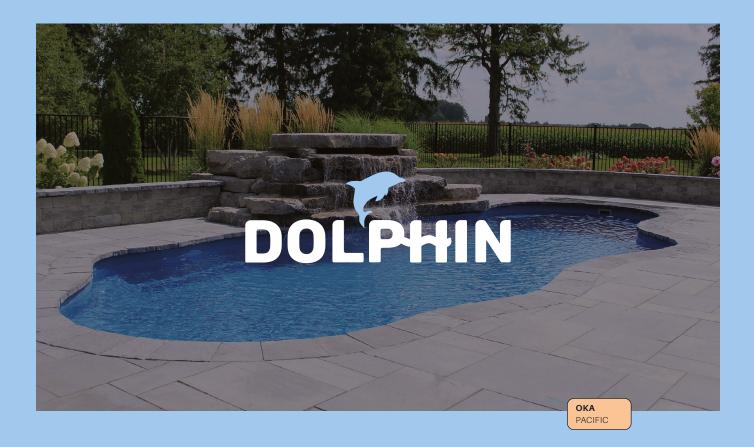

## Our DOLPHIN collection

The Dolphin collection offers a wide range of freeform and rectangular models in various sizes. This allows owners to choose a model that matches their exact desired look. Create an immersive ambiance reminiscent of the deep sea in your yard with our models featuring a sloped bottom. Fiberglass is a low-maintenance material that can be molded to create fun shapes, brightening up your garden space.

Online
Dolphin
collection