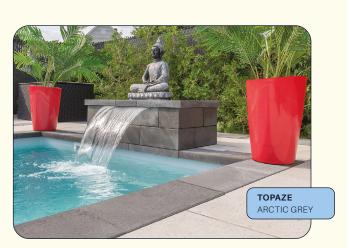

### Integrate a waterfall!

Whether you are following the nature-inspired trends, or enjoy listening to the sound of running water, including a waterfall feature will compliment the landscape design around an inground pool. These features require little maintenance but add character to your backyard landscaping.

Ask your landscaper to plan the integration of a waterfall using decorative concrete retaining walls. You'll require their expertise for this to ensure proper installation.

Discover our Rinox walls

**OUR COLLECTIONS** 