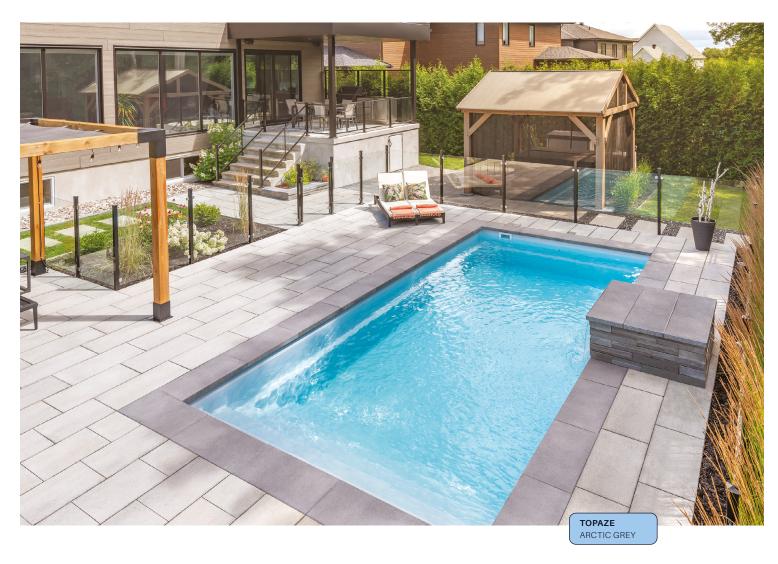

## TOPAZE

## ZIRCON

A

SIZES AVAILABLE

8' x 14' depth 4' 10" В

12' x 20' depth 4' 10"

depth 4' 10"

 $\bigcirc$ 

12' x 24'

D

12' x 26' depth 4' 10" (A)

SIZES AVAILABLE

12' x 22' depth 5' В

12' x 27' depth 5'

16