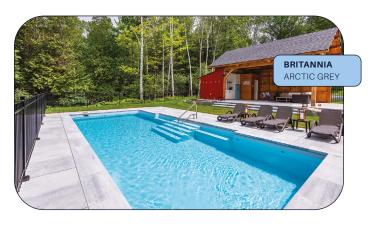

before making your final choice.



## Our DOLPHIN collection

The Dolphin collection offers a wide range of freeform and rectangular models in various sizes. This allows owners to choose a model that matches their exact desired look. Create an immersive ambiance reminiscent of the deep sea in your yard with our models featuring a sloped bottom. Fiberglass is a low-maintenance material that can be molded to create fun shapes, brightening up your garden space.



Online
Dolphin
collection

## **BAYFIELD**





 $\overline{\mathsf{A}}$ 

В

SIZES AVAILABLE

13′ 5″ x 31′ depth 5′ 15' x 35' depth 5'



## SANDBANKS





 $\bigcirc$ B

 $\bigcirc$ 

**SIZES AVAILABLE** 

8' 6" x 17' depth 4' 6" 8' 6" x 26' depth 4' 6"

12' x 26'

depth 4' 6"

#### **BRITANNIA**



SIZE AVAILABLE

16' x 35'





#### **ELORA**



SIZE AVAILABLE

12' 4" x 17' 10"



#### **SOUTH HAMPTON**



SIZE AVAILABLE

14' x 30'



#### **KELOWNA**



SIZE AVAILABLE





#### **SAUBLE**



SIZE AVAILABLE

16' x 41'



#### **TOFINO**



SIZE AVAILABLE



## OKA





A

SIZES AVAILABLE

13' x 33' depth 6' 2" 15′ 6″ x 36′ depth 6′ 5″

В



#### **DARLINGTON**



SIZE AVAILABLE

12' x 25'





#### **DOVER**



SIZE AVAILABLE

16' x 38'

depth 5' 8"





SIZE AVAILABLE

14' x 32'

depth 5' 10"



#### **FLORENCIA**



SIZE AVAILABLE

15' x 34'

depth 6'



#### LEAMY



SIZES AVAILABLE

12' 6" x 29'

depth 6'



15' x 34'

depth 6' 6"

#### **HOPEWELL**



SIZE AVAILABLE

15' x 35'

depth 6'



#### **ROSEWAY**



SIZE AVAILABLE

10' x 24'
depth 5' 6"







## Add a spa to your pool!

#### **AN OASIS AT HOME**