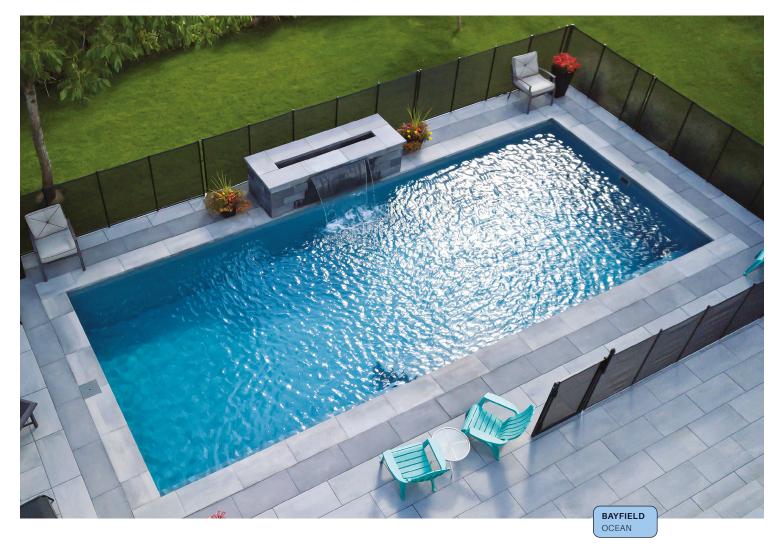

## **BAYFIELD**

 $\overline{\mathsf{A}}$ 

В

SIZES AVAILABLE

13′ 5″ x 31′ depth 5′ 15' x 35' depth 5'