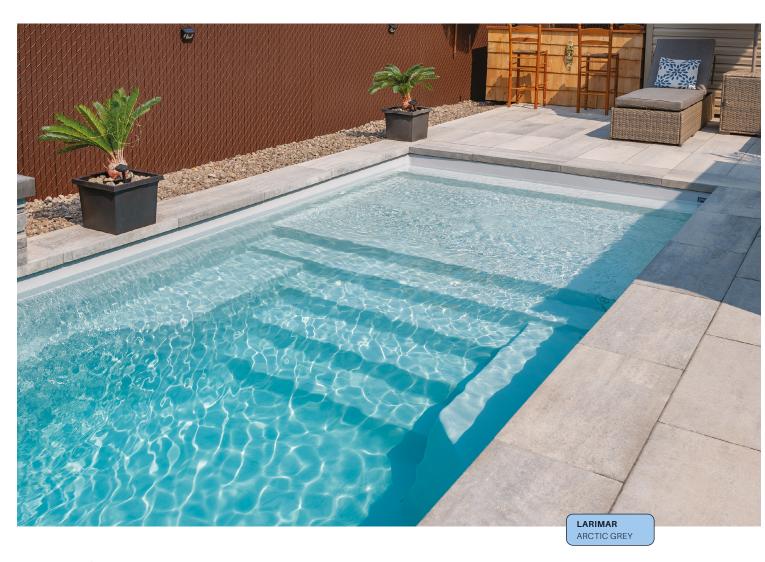

## LARIMAR

## LAZULI

A

SIZE AVAILABLE

10' x 25'

depth 4' 6"

The Larimar model is ideal for families with young children or furry companions. The beach area is practical and enjoyable, allowing little ones to have fun safely.