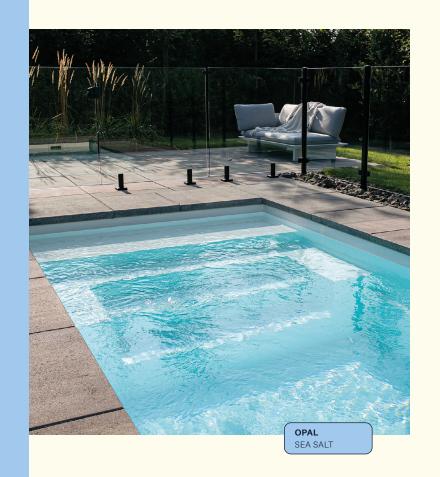

s no coincidence that limiting greenery around the pool is often recommended. Think about the maintenance required if you have to trim a cedar hedge close to the pool, water a flowerbed, or mow the lawn nearby. The next inevitable task will be cleaning grass and branches off the concrete slabs and out of the water. After all, the goal is to enjoy summer to the fullest, so it's better to minimize maintenance and maximize time for play or relaxation.



Opt for potted plants instead. The variety of designs, textures, and colors is endless and can add a sophisticated touch to your backyard. Define your style by using outdoor tropical plants for a vacation vibe, perennial flowering plants if you like to see them return each year, or annual flowers and plants to switch things up year to year.



#### Inground pool fencing, a decorative and functional element to consider in your design

With the range of fencing options now available, you'll have every opportunity to add a stylish touch to your project. If you're aiming for low-maintenance, try an aluminium or steel fence. A traditional wooden fence may require more maintenance, but offers warmth and privacy. Opt for a stylish fence with tempered glass railings to create complete visibility. Alternatively, hybrid solutions – glass with aluminum railings, aluminum-only or frost – are all low-maintenance options.

### Integrate a waterfall!

Whether you are following the nature-inspired trends, or enjoy listening to the sound of running water, including a waterfall feature will compliment the landscape design around an inground poo