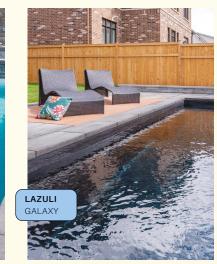

 $\left(\mathsf{A}\right)$ 

depth 4' 10"

SIZES AVAILABLE
12' x 28'

depth 4' 10"

B 12' x 32'