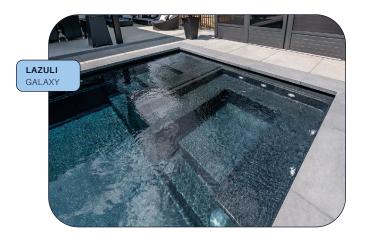

## LAZULI

A

SIZE AVAILABLE

10' x 25'

depth 4' 6"

The Larimar model is ideal for families with young children or furry companions. The beach area is practical and enjoyable, allowing little ones to have fun safely.

 $\left(\mathsf{A}\right)$ 

depth 4' 10"

SIZES AVAILABLE
12' x 28'

depth 4' 10"

B 12' x 32'