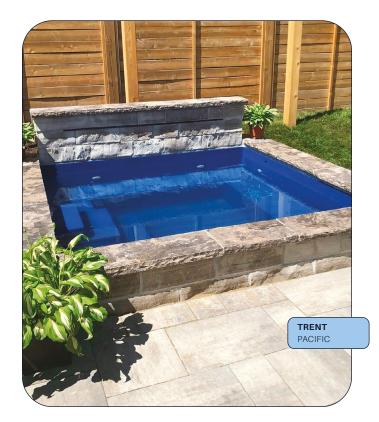

ABLE

12' 6" x 29'

depth 6'



15' x 34'

depth 6' 6"

#### **HOPEWELL**



SIZE AVAILABLE

15' x 35'

depth 6'



#### **ROSEWAY**



SIZE AVAILABLE

10' x 24'
depth 5' 6"







## Add a spa to your pool!

#### **AN OASIS AT HOME**

Check with a retailer to add soothing hydrotherapy jets and an independent water heater to create a luxurious relaxation experience. Spa-style pools often feature ergonomic seating and soft lighting, creating a true haven of peace.



Let yourself be inspired

#### **HOLLOW**



SIZE AVAILABLE

8′ 1″ x 8′ 1″

depth 3' 9"



B

WITH SPILLOVER

8' 1" x 8' 1" depth 3' 9"



#### **ROSLYN**



SIZE AVAILABLE

7′ 6″ x 7′ 6″

depth 2' 7.5"



#### **TRENT**



SIZE AVAILABLE

8' 11" x 8' 11"

depth 3' 7"



#### YORK



SIZE AVAILABLE

8' 4" x 11' 8"

depth 3'







## Complete your backyard

Landscaping products that integrate perfectly with your pool.

To complete your pool installation, choose Rinox products for pool edging and pavers for your back-yard. Rinox pool edges are designed to fit seamlessly with our pools. The company offers a wide variety of products in different colors and textures to match your style.

#### Our available colors

STANDARD



ASH CHARCOAL



OKA BEIGE



CAVIAR



**RINOX.COM** 



Discover all our products on our Website!



PROMA XL
COPING
CAVIAR
TOPAZE
ARCTIC GREY

## PROMA XL COPING





#### PROMA XL COPING

2 3/8" x 16" x 32"

60mm x 406mm x 812mm



PROMA XL SLAB OKA BEIGE LAZULI SEA SALT

#### PROMA XL SLAB





PROMA XL SLAB

2 3/8" x 16" x 32"

60mm x 406mm x 812mm

#### **BLOG**

## 3 ideas for your exter