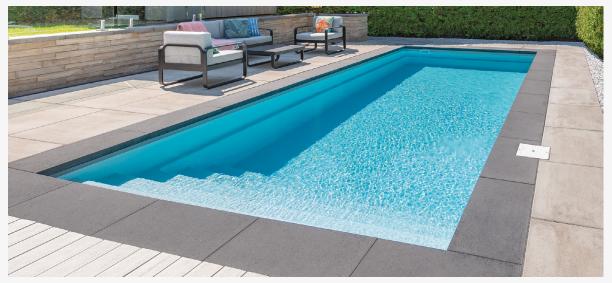

## Complete your backyard

Landscaping products that integrate perfectly with your pool.

To complete your pool installation, choose Rinox products for pool edging and pavers for your back-yard. Rinox pool edges are designed to fit seamlessly with our pools. The company offers a wide variety of products in different colors and textures to match your style.